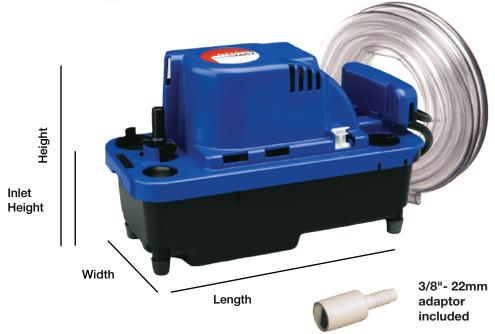

| Height       | 165 mm<br>86 mm<br>260 mm<br>122 mm |  |  |
|--------------|-------------------------------------|--|--|
| Inlet Height |                                     |  |  |
| Length       |                                     |  |  |
| Width        |                                     |  |  |
| Weight       | 1.9 kg                              |  |  |
| Cable Length | 1.8 m                               |  |  |