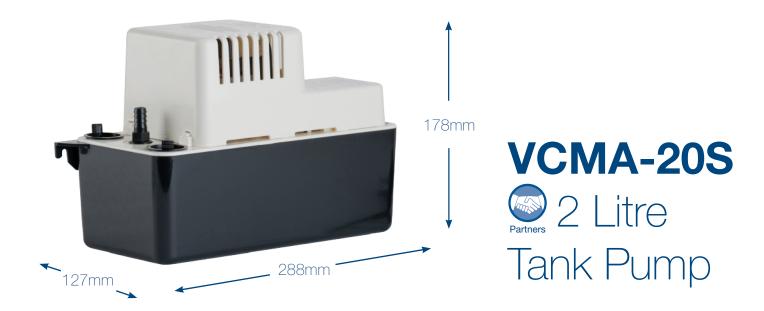

# Little Giant VCMA-20S - 2 Litre Condensate Tank Pump

## **Related Products**

Non-Return Valves Braided Hose Cassette Adaptors

| Part Code           | Max. Lift    | Discharge<br>Size | PSI          | Watts       | IP       | Amps      | Volts                         | Hz          |
|---------------------|--------------|-------------------|--------------|-------------|----------|-----------|-------------------------------|-------------|
| VCMA-20S            | 4.3m         | 3/8" / 1/4"       | 7.4          | 60 W        | 20       | 0.6 A     | 240 V                         | 50 Hz       |
| High Level<br>Alarm | Inlet Height | Weight            | Cable Length | Drink Cycle | On Level | Off Level | Reserve<br>Before<br>Overflow | Alarm Level |
| 48V / 5A            | 92mm         | 2.4kg             | 1.8m         | 750ml       | 61mm     | 32mm      | 640ml                         | 71mm        |