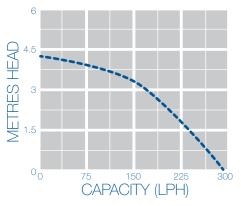

Max Flow 294 LPH Tank Cap.

Decibel Rating 58-62 dB(A)

## **Related Products**

Non-Return Valves Braided Hose Cassette Adaptors

| Part Code           | Max. Lift    | Discharge<br>Size | PSI          | Watts       | IP       | Amps      | Volts                         | Hz          |
|---------------------|--------------|-------------------|--------------|-------------|----------|-----------|-------------------------------|-------------|
| VCMA-20S            | 4.3m         | 3/8" / 1/4"       | 7.4          | 60 W        | 20       | 0.6 A     | 240 V                         | 50 Hz       |
| High Level<br>Alarm | Inlet Height | Weight            | Cable Length | Drink Cycle | On Level | Off Level | Reserve<br>Before<br>Overflow | Alarm Level |
| 48V / 5A            | 92mm         | 2.4kg             | 1.8m         | 750ml       | 61mm     | 32mm      | 640ml                         | 71mm        |