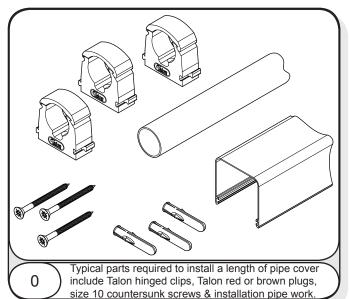

## Pipe Cover Installation

Talon pipe cover is specially designed to grip and hold Talon brand hinged clips.

Cover is available for single or double pipe installations.

Pipe cover is fully adaptable for use with non hinged clip specifications (see pipe cover alternative installation - page 2).