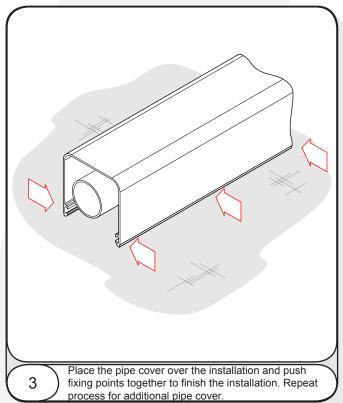

## Pipe Cover Installation

Talon pipe cover is specially designed to grip and hold Talon brand hinged clips.

Cover is available for single or double pipe installations.

Pipe cover is fully adaptable for use with non hinged clip specifications (see pipe cover alternative installation - page 2).