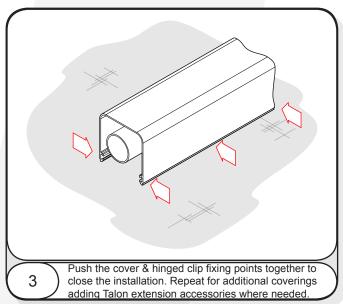

## Pipe Cover Installation

Talon pipe cover is specially designed to grip and hold Talon brand hinged clips.

Cover is available for single or double pipe installations.

Pipe cover is fully adaptable for use with non hinged clip specifications (see pipe cover alternative installation - page 2).