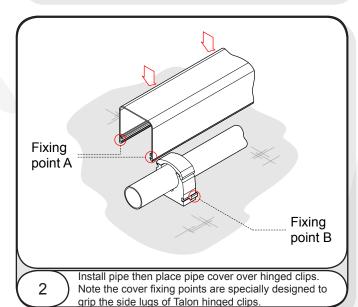

## Pipe Cover Installation

Talon pipe cover is specially designed to grip and hold Talon brand hinged clips.

Cover is available for single or double pipe installations.

Pipe cover is fully adaptable for use with non hinged clip specifications (see pipe cover alternative installation - page 2).