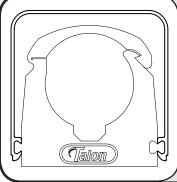

## Pipe Cover Installation

Talon pipe cover is specially designed to grip and hold Talon brand hinged clips.

Cover is available for single or double pipe installations.

Pipe cover is fully adaptable for use with non hinged clip specifications (see pipe cover alternative installation - page 2).