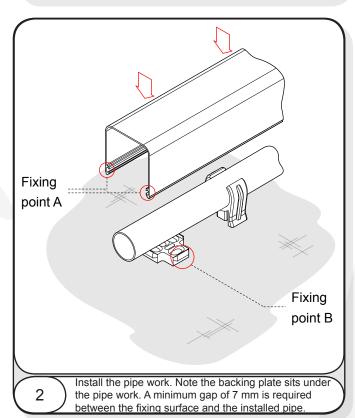

## Pipe Cover Installation

Talon pipe cover is specially designed to grip and hold Talon brand hinged clips.

Cover is available for single or double pipe installations.

Pipe cover is fully adaptable for use with non hinged clip specifications (see pipe cover alternative installation - page 2).