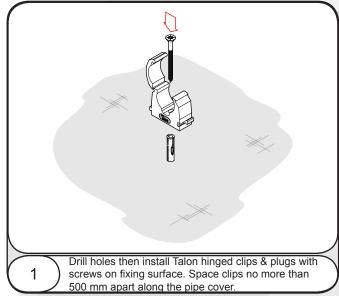

## Pipe Cover Installation

Talon pipe cover is specially designed to grip and hold Talon brand hinged clips.

Cover is available for single or double pipe installations.

Pipe cover is fully adaptable for use with non hinged clip specifications (see pipe cover alternative installation - page 2).